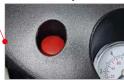

Integrated pressure gauge

Quickly and easily read the tank pressure on the built-in pressure gauge.