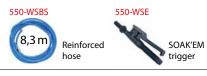

## Flexible heavy-duty hose

This flexible soft hose of no less than 8.3m, is internally reinforced and can withstand a pressure of 15 bar.

### SOAK 'EM nozzle

The two adjustable straps give you the

option of carrying the tank on your back.

The SOAK'EM trigger made of durable plastic. The pressure can be regulated via the nozzle. The trigger is also lockable.