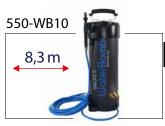

#### WATERBOMB High Pressure Sprayer SOTT

- a must-have for any installer who wants to work quickly and efficiently

The SOTT WATERBOMB is the ULTIMATE high-pressure sprayer and is for every window film and PPF installer. No more messing around with small pressure sprayers that waist time needing to be re-inflated

The WATERBOMB can be pumped up to 6 bar with a hand pump or with a compressor giving you perfect pressure to spray the moisture on to your film or surface for the whole of your working day. The barometer indicates how much pressure you have left in your tank. The inner casing is made of coated steel which will not rust and is not sensitive to chemicals and acids. The SOAK'EM trigger is compact and easy to handle which makes it easy to use in small spaces. The special ultra-flexible hose is reinforced on the inside so that kinking, flattening or being run over is not a problem.

## Flexible heavy-duty hose

This flexible soft hose of no less than 8.3m, is internally reinforced and can withstand a pressure of 15 bar.

## **AVAILABLE SEPARATELY: -**

550-WB10

The WaterBomb Price per piece

© All rights reserved. All product and company names are trademarks™ or registered® trademarks of their resp