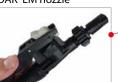

### SOAK 'EM nozzle

The two adjustable straps give you the

option of carrying the tank on your back.

The SOAK'EM trigger made of durable plastic. The pressure can be regulated via the nozzle. The trigger is also lockable.

### Rotatable connection

Unique: the connection between the nozzle and hose can be rotated without the hose rotating.

Blow-off/safety valve

Just press the button and all pressure is