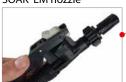

### SOAK 'EM nozzle

The two adjustable straps give you the

option of carrying the tank on your back.

The SOAK'EM trigger made of durable plastic. The pressure can be regulated via the nozzle. The trigger is also lockable.