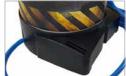

# Large foot + extra stability Bottom connection

The large foot stand ensures that the Water Bomb does not easily fall over during use.

Because the hose connection is at the bottom, no residual liquid remains in the tank and again, it will not easily fall over