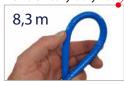

## Flexible heavy-duty hose

This flexible soft hose of no less than 8.3m, is internally reinforced and can withstand a pressure of 15 bar.