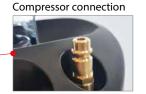

The WATERBOMB can be pumped up to 6 bar with a hand pump or with a compressor giving you perfect pressure to spray the moisture on to your film or surface for the whole of your working day. The barometer indicates how much pressure you have left in your tank. The inner casing is made of coated steel which will not rust and is not sensitive to chemicals and acids. The SOAK'EM trigger is compact and easy to handle which makes it easy to use in small spaces. The special ultra-flexible hose is reinforced on the inside so that kinking, flattening or being run over is not a problem.

### Extra large filling opening

opening.

Heavy duty pump

Very strong brass pump with heavy duty

Awesome Pump up in the morning and all day sufficient pressure!