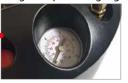

Integrated pressure gauge

Quickly and easily read the tank pressure on the built-in pressure gauge.