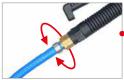

### Rotatable connection

Unique: the connection between the nozzle and hose can be rotated without the hose rotating.

Blow-off/safety valve

Just press the button and all pressure is