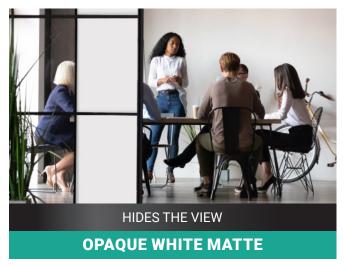

#### **DESCRIPTION**

This adhesive film transforms any type of glazing into white frosted glass. It allows you to protect yourself from prying eyes while keeping the light

the light. Our reference INT 383 has the same frosted texture as all our decorative patterns. Thanks to this technique, you can combine a solid frosted film with a patterned frosted film.