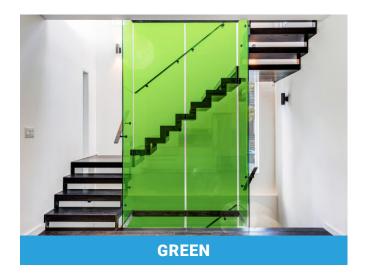

# COLORS

61214 GREEN

#### DESCRIPTION

Our Color Range offers 16 shades to dress up your windows, while maintaining transparency and brightness. Change the look of your rooms in a glance.

### INFORMATION

| SUPPORT                   | PET                        |
|---------------------------|----------------------------|
|                           | Acrylic polymer 13 gr/m2   |
|                           |                            |
| PROTECTOR :               | PET siliconized 23 microns |
| THICKNESS                 | 23 microns                 |
| COLOR :                   | Green                      |
| <b>APPLICATION SIDE :</b> | Interior                   |
| T° D'APPLICATION :        | min, + 5°C                 |
| STANDARDS:                | EUROCLASSES                |
| FIRE CLASSIFICATION :     | B-s1,d0                    |
| GUARANTEE :               | 5 years indoor*            |